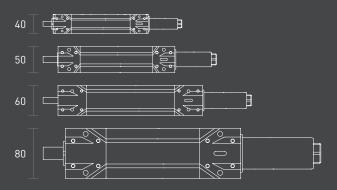

### Available sizes (mm\*):

\* with a stroke that can be freely selected in millimetre increments

#### Dimensions

EA040: 40 × 40 mm EA050: 50 × 50 mm EA060: 60 × 60 mm EA080: 80 × 80 mm