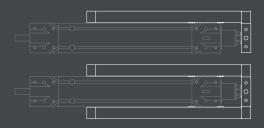

### Available guiding units:

Up to two guiding units can be mounted. The arrangement can be freely selected depending on the forces acting.