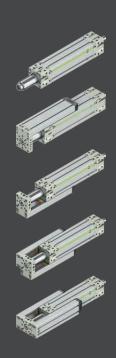

### Available guiding units:

Up to two guiding units can be mounted. The arrangement can be freely selected depending on the forces acting.

#### Optional guiding unit

The optional guiding unit can be easily mounted on the base cylinder or retrofitted. It increases system stability and reduces the load on the drive.